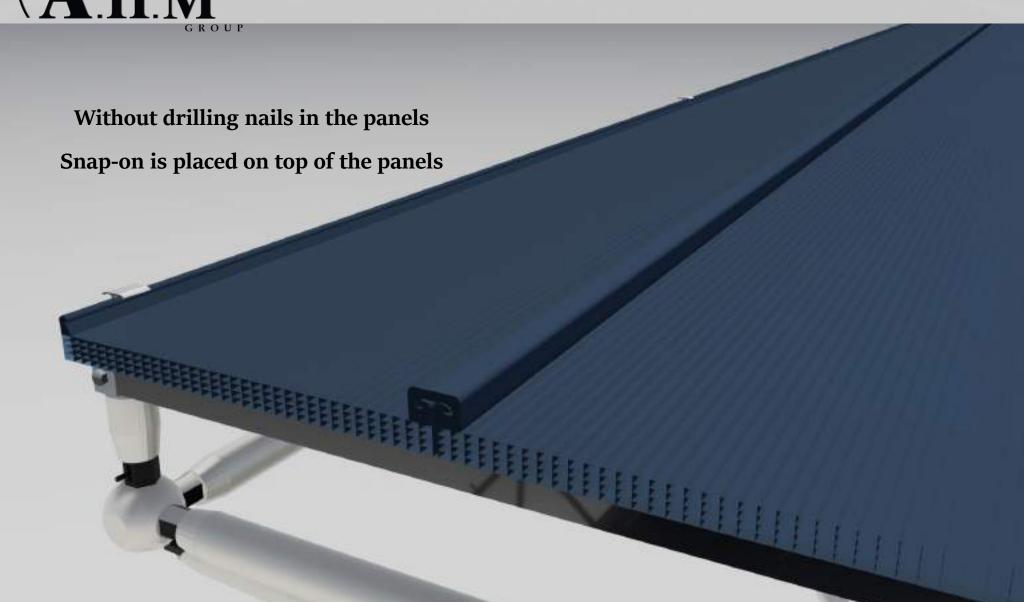

### Accessories

 Polycarbonate snap on and aluminum hock connection that can be attached to the tabs on both sides of Megalux panels provide easy and safe installation. In this way, the system shows excellent water and air insulation performance and very good resistance against high roof and facade loads.