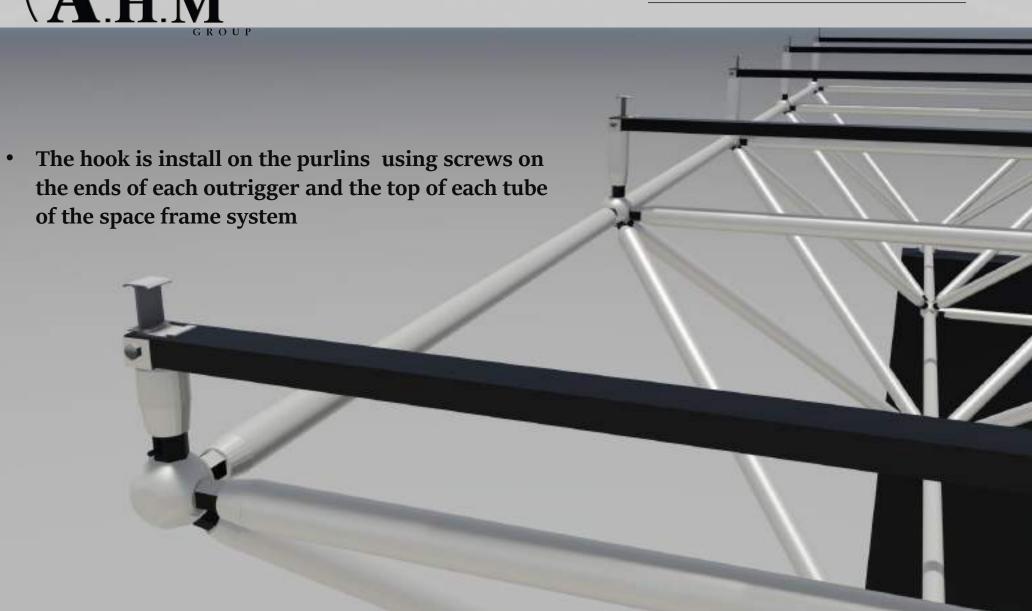

### Accessories

 Polycarbonate snap on and aluminum hock connection that can be attached to the tabs on both sides of Megalux panels provide easy and safe installation. In this way, the system shows excellent water and air insulation performance and very good resistance against high roof and facade loads.