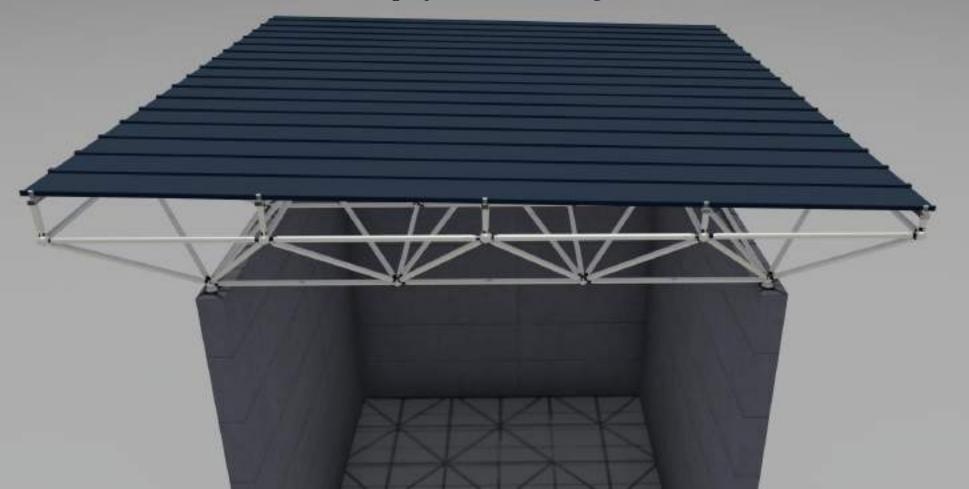

## About Junnarit space frame system

• Space frame is a rigid structure with truss-like composition that consists of several struts that are interlocked in a geometric pattern. one of the biggest advantages of a space structure is its strength, which allows for the creation of large areas with little to no internal supporting structures.

## Types of junnarit space frame system

There are actually several different systems that can be used to classify space frame system

Flat shape

## Junnarit space frame system with covering

• Our company provides the possibility of covering the space system through polycarbonate - Megalux .