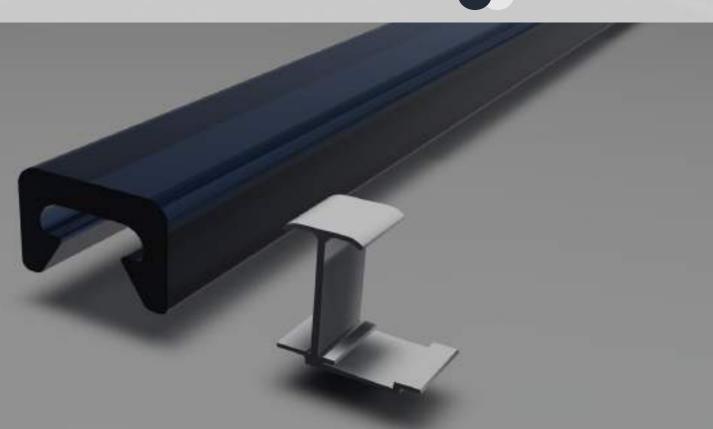

### Accessories

 Polycarbonate snap on and aluminum hock connection that can be attached to the tabs on both sides of Megalux panels provide easy and safe installation. In this way, the system shows excellent water and air insulation performance and very good resistance against high roof and facade loads.