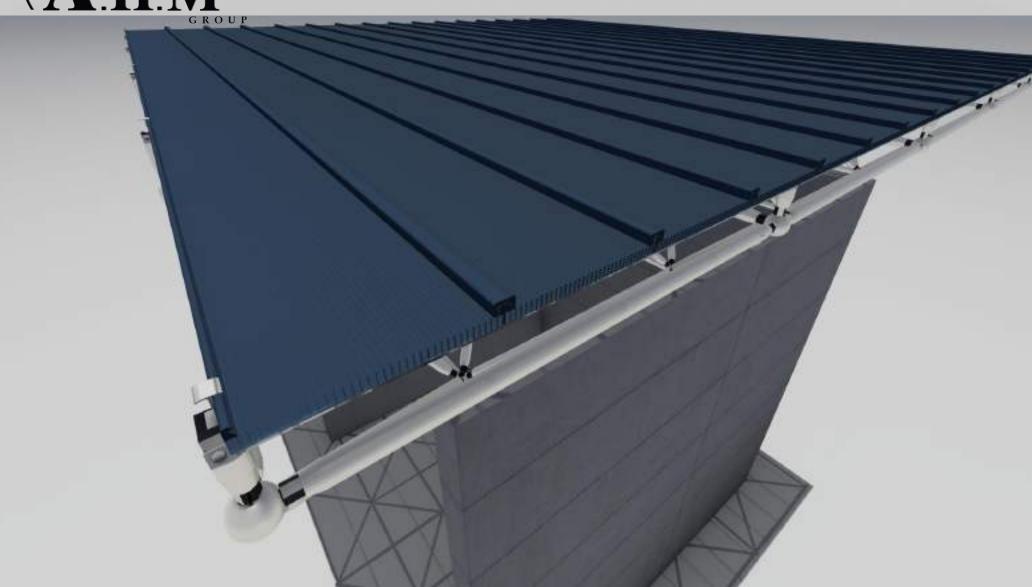

ucture









## Types of junnarit space frame system



There are actually several different systems that can be used to classify space frame system

Flat shape



## Types of junnarit space frame system





## Junnarit space frame system with covering

• Our company provides the possibility of covering the space system through polycarbonate - Megalux .





# >>> Polycarbonate - Megalux





## About polycarbonate - Megalux



• The length of the sheet is 12 m



### Accessories



 Polycarbonate snap on and aluminum hock connection that can be attached to the tabs on both sides of Megalux panels provide easy and safe installation. In this way, the system shows excellent water and air insulation performance and very good resistance against high roof and facade loads.





















## » ISO CERTIFICATE



### CERTIFICATE

Certificate of Registration

TEAM QUALITY MANAGEMENT BYSTEMS

This is to Defrity that the Southy Management Spriam of

A.H.M. Roofing, Cladding, Insulation and Space Frame System Shief: 1st fee: 1995 Emergency st. E. Anderso building, E. Naton, Gibb - Egypt Black CPC-Egypt, Black (1-45) Developed Land Anderson Extension Annual of Colonet dis. Gibb - Empt

Fee early found to be of the South Miningshort South Stations

#### ISO 14001:2015

(Environmental Management System)

Materials for Fooding, Cooking, Insulation, Styletin, Stending over system & Specialization byteom Self-intractor Factoristics Engineering and Contracting -Balandoors (Fire Interd. LPPC creates - PTC sendents parts - polycorbonate sheets and system. Advances windows, door and f