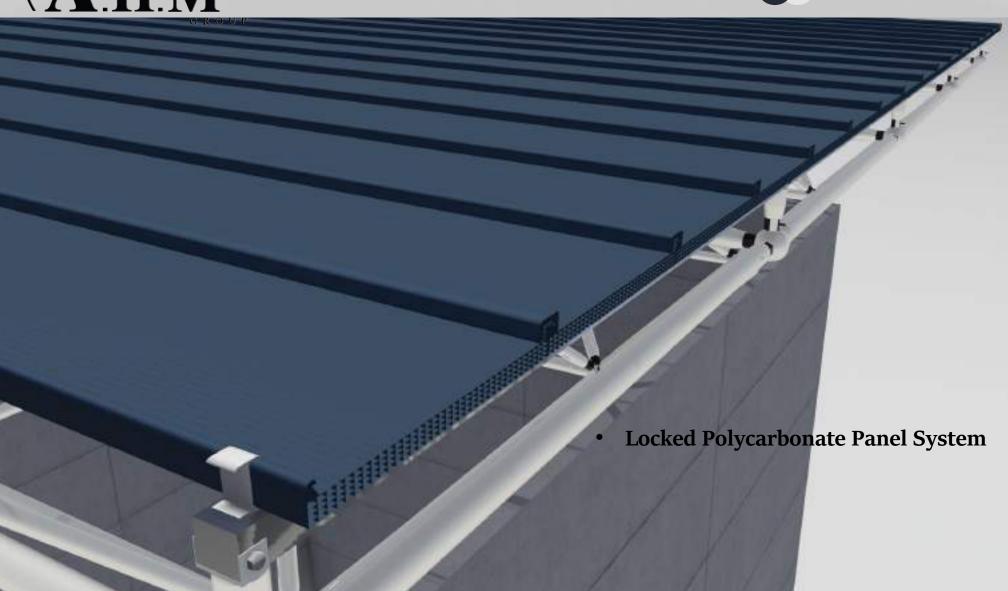

## Junnarit space frame system with covering

• Our company provides the possibility of covering the space system through polycarbonate - Megalux .

### Accessories

 Polycarbonate snap on and aluminum hock connection that can be attached to the tabs on both sides of Megalux panels provide easy and safe installation. In this way, the system shows excellent water and air insulation performance and very good resistance against high roof and facade loads.