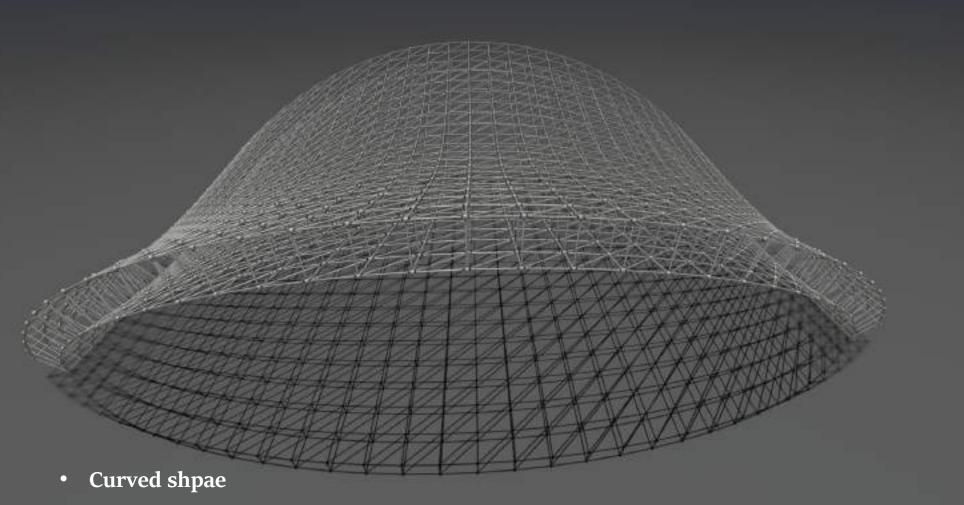

## Types of junnarit space frame system

There are actually several different systems that can be used to classify space frame system

Flat shape