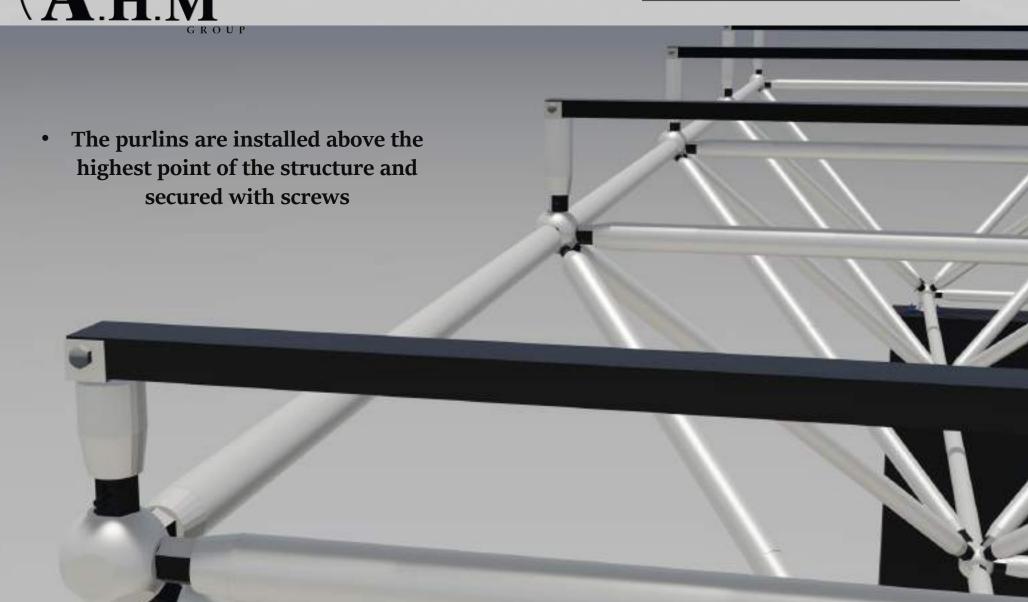

e concrete structure









## Types of junnarit space frame system



There are actually several different systems that can be used to classify space frame system

Flat shape



## Types of junnarit space frame system





## Junnarit space frame system with covering

• Our company provides the possibility of covering the space system through polycarbonate - Megalux .





# >>> Polycarbonate - Megalux





## About polycarbonate - Megalux



• The length of the sheet is 12 m



### Accessories



 Polycarbonate snap on and aluminum hock connection that can be attached to the tabs on both sides of Megalux panels provide easy and safe installation. In this way, the system shows excellent water and air insulation performance and very good resistance against high roof and facade loads.





















## » ISO CERTIFICATE



### CERTIFICATE

Certificate of Registration

TEAM QUALITY MANAGEMENT BYSTEMS

This is to Defrity that the Southy Management Spriam of

A.H.M. Roofing, Cladding, Insulation and Space Frame System Shief: 1st fee: 1995 Emergency st. E. Anderso building, E. Naton, Gibb - Egypt Black CPC-Egypt, Black (1-45) Developed Land Anderson Extension Annual of Colonet dis. Gibb - Empt

Fee early found to be of the South Miningshort South Stations

#### ISO 14001:2015

(Environmental Management System)

Materials for Fooding, Cooking, Insulation, Styletin, Stending over system & Specialization byteom Self-intractor Factoristics Engineering and Contracting -Balandoors (Fire Interd. LPPC creates - PTC sendents parts - polycorbonate sheets and system. Advances windo