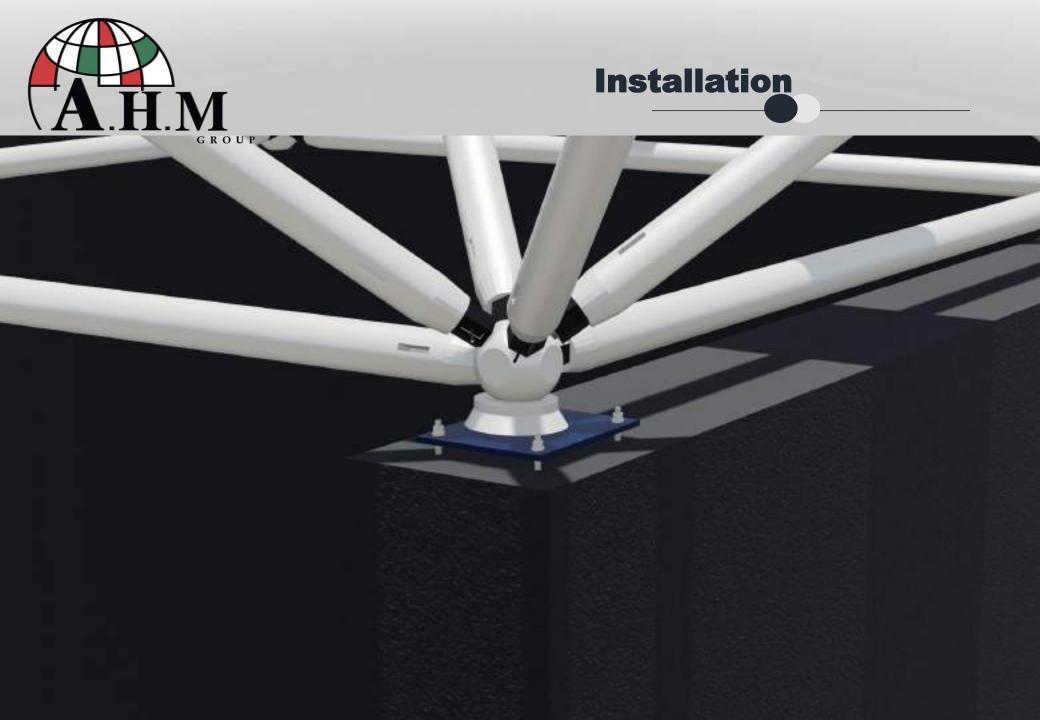

### 1- Node connector

• The bolted ball is inseparable in the process of space frame processing. It is one of the important components. It can assume the role of connection and support in the structure. If the quality of the bolt ball is unqualified, it will affect the processing quality of the space frame.

- Steel pipe are important components that connect tension and compression members .
- Steel pipe nodes are typically composed of multiple steel pipes and cone, which are connected by welding.

## **4-Space frame bolt**

- The installation process depends on the tight connection that takes place between the node connector and the pipes, and this process is done by inserting the nail from the hole designated in the pipe
- Hexagonal nuts are used to tighten the bolts with wrenches with pins inserted into the pipe