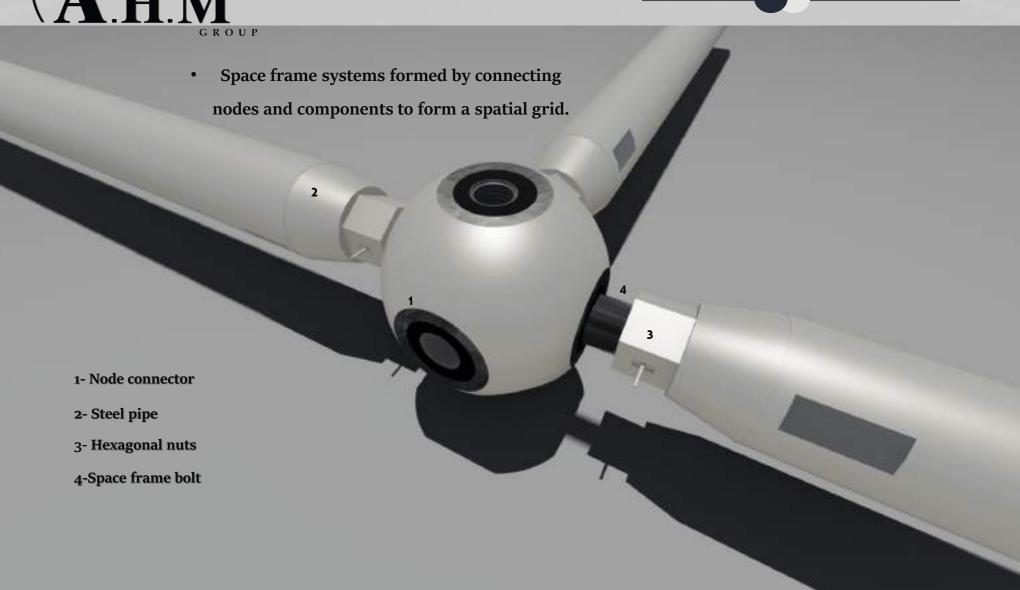

### 1- Node connector

• The bolted ball is inseparable in the process of space frame processing. It is one of the important components. It can assume the role of connection and support in the structure. If the quality of the bolt ball is unqualified, it will affect the processing quality of the space frame.

- Steel pipe are important components that connect tension and compression members .
- Steel pipe nodes are typically composed of multiple steel pipes and cone, which are connected by welding.

## **3-Hexagonal nuts**

## **4-Space frame bolt**

- The installation process depends on the tight connection that takes place between the node connector and the pipes, and this process is done by inserting the nail from the hole designated in the pipe
- Hexagonal nuts are used to tighten the bolts with wrenches with pins inserted into the pipe