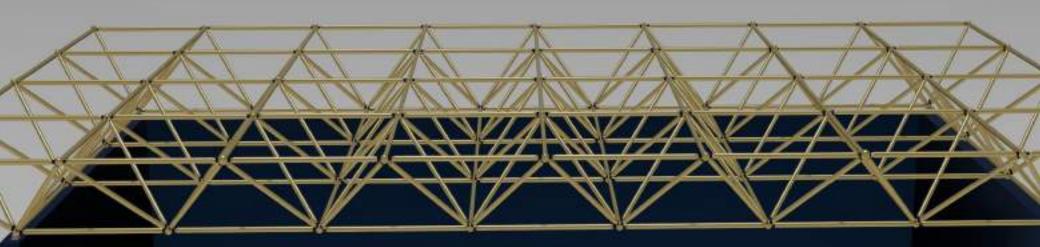

## About Junnarit space frame system

• Space frame is a rigid structure with truss-like composition that consists of several struts that are interlocked in a geometric pattern. one of the biggest advantages of a space structure is its strength, which allows for the creation of large areas with little to no internal supporting structures.

## Types of junnarit space frame system

There are actually several different systems that can be used to classify space frame system

Flat shape