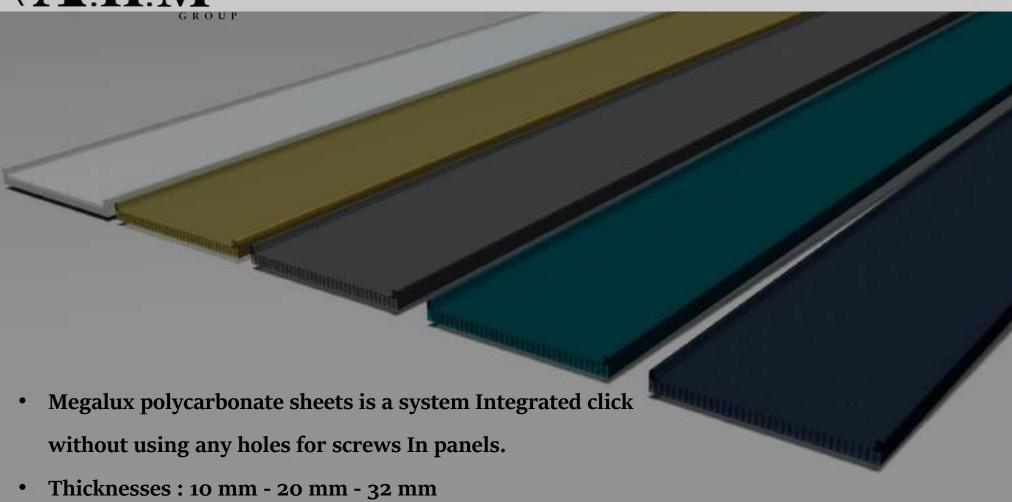

## About polycarbonate - Megalux

• The length of the sheet is 12 m

### Accessories

 Polycarbonate snap on and aluminum hock connection that can be attached to the tabs on both sides of Megalux panels provide easy and safe installation. In this way, the system shows excellent water and air insulation performance and very good resistance against high roof and facade loads.