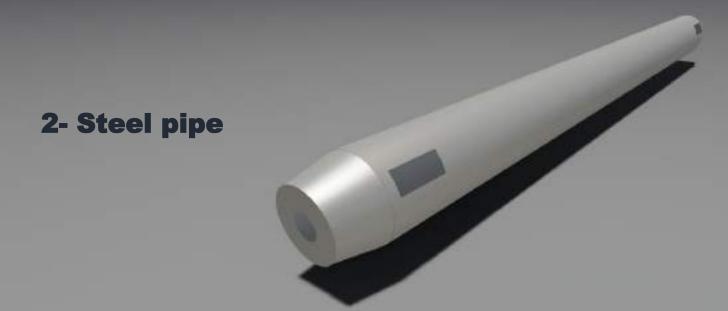

- Steel pipe are important components that connect tension and compression members .
- Steel pipe nodes are typically composed of multiple steel pipes and cone, which are connected by welding.