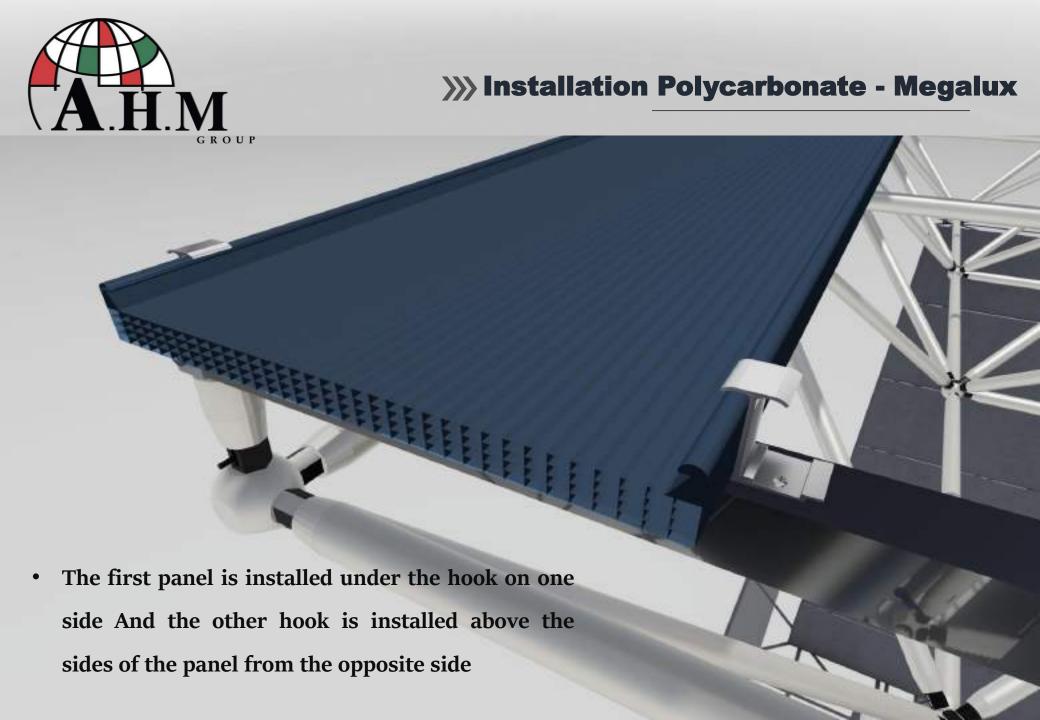

## Junnarit space frame system with covering

• Our company provides the possibility of covering the space system through polycarbonate - Megalux .

### Accessories

 Polycarbonate snap on and aluminum hock connection that can be attached to the tabs on both sides of Megalux panels provide easy and safe installation. In this way, the system shows excellent water and air insulation performance and very good resistance against high roof and facade loads.