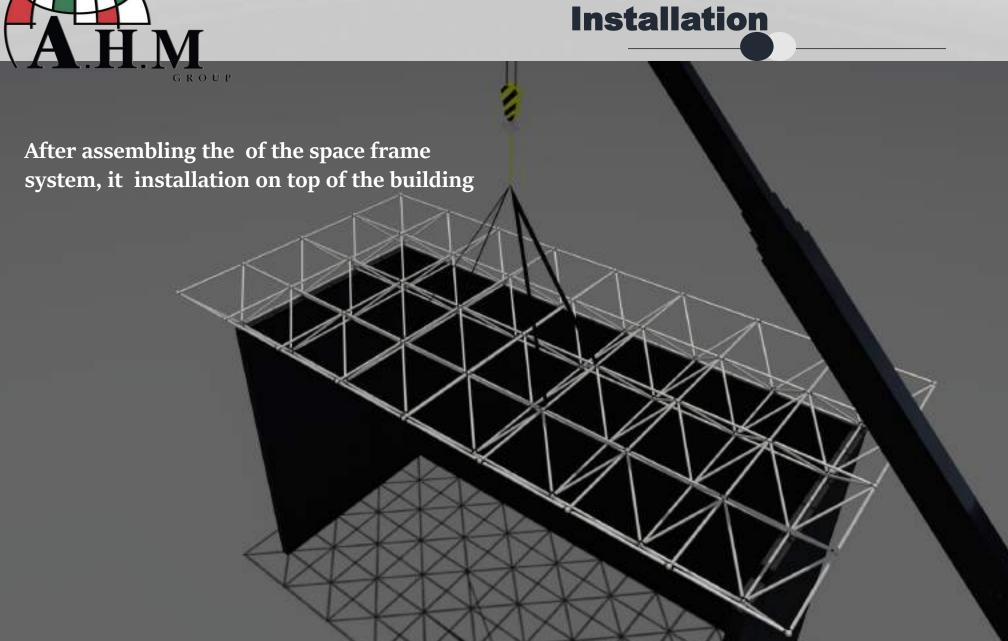

the role of connection and support in the structure. If the quality of the bolt ball is unqualified, it will affect the processing quality of the space frame.





- Steel pipe are important components that connect tension and compression members .
- Steel pipe nodes are typically composed of multiple steel pipes and cone, which are connected by welding.



## **3-Hexagonal nuts**

## **4-Space frame bolt**





- The installation process depends on the tight connection that takes place between the node connector and the pipes, and this process is done by inserting the nail from the hole designated in the pipe
- Hexagonal nuts are used to tighten the bolts with wrenches with pins inserted into the pipe





# Installation

• The base metal is installed on top of the concrete structure









## Types of junnarit space frame system



There are actually several different systems that can be used to classify space frame system

Flat shape



## Types of junnarit space frame system





## Junnarit space frame system with covering

• Our company provides the possibility of covering the space system through polycarbonate - Megalux .





# >>> Polycarbonate - Megalux





## About polycarbonate - Megalux



• The length of the sheet is 12 m



### Accessories



 Polycarbonate snap on and aluminum hock connection that can be attached to the tabs on both sides of Megalux panels provide easy and safe installation. In this way, the system shows excellent water and air insulation performance and very good resistance against high roof and facade loads.





















## » I