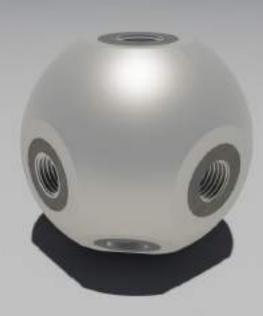

### 1- Node connector

• The bolted ball is inseparable in the process of space frame processing. It is one of the important components. It can assume the role of connection and support in the structure. If the quality of the bolt ball is unqualified, it will affect the processing quality of the space frame.