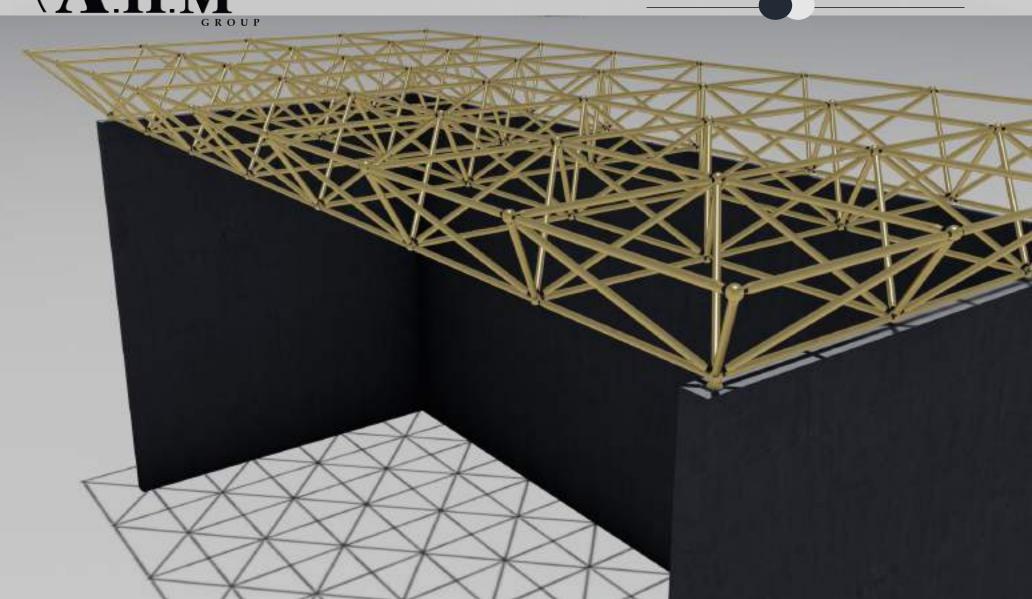

## About Junnarit space frame system

• Space frame is a rigid structure with truss-like composition that consists of several struts that are interlocked in a geometric pattern. one of the biggest advantages of a space structure is its strength, which allows for the creation of large areas with little to no internal supporting structures.

## Types of junnarit space frame system

There are actually several different systems that can be used to classify space frame system

Flat shape