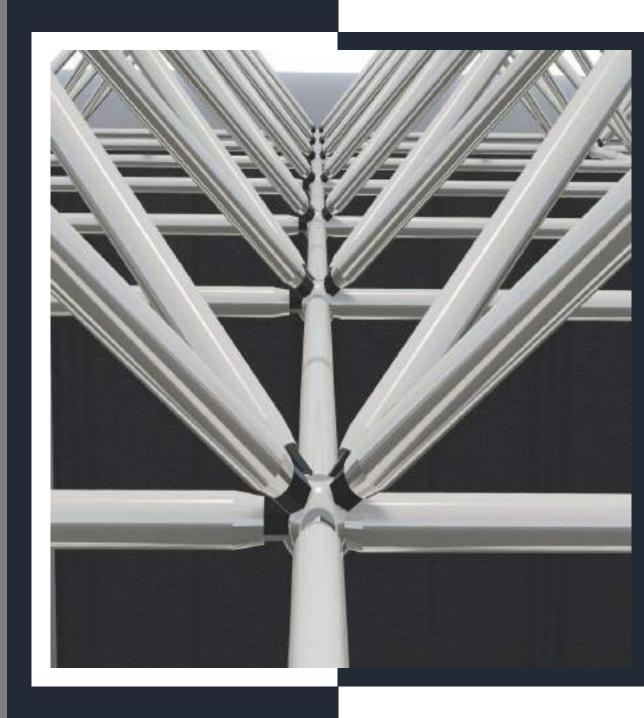

## About Junnarit space frame system

• Space frame is a rigid structure with truss-like composition that consists of several struts that are interlocked in a geometric pattern. one of the biggest advantages of a space structure is its strength, which allows for the creation of large areas with little to no internal supporting structures.

### 1- Node connector

• The bolted ball is inseparable in the process of space frame processing. It is one of the important components. It can assume the role of connection and support in the structure. If the quality of the bolt ball is unqualified, it will affect the processing quality of the space frame.

- Steel pipe are important components that connect tension and compression members .
- Steel pipe nodes are typically composed of multiple steel pipes and cone, which are connected by welding.