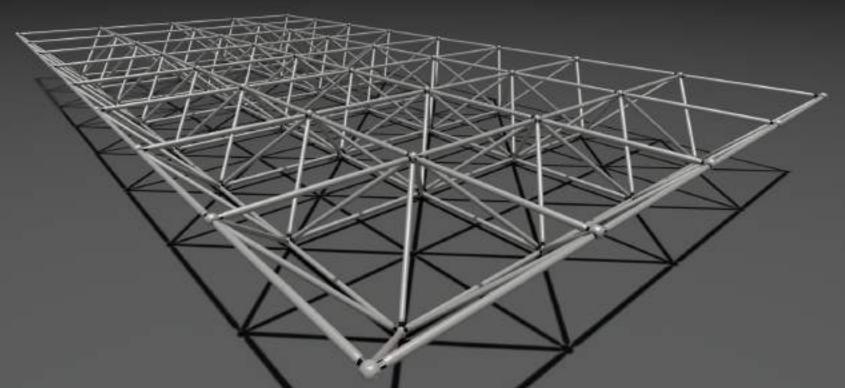

## Types of junnarit space frame system

There are actually several different systems that can be used to classify space frame system

Flat shape