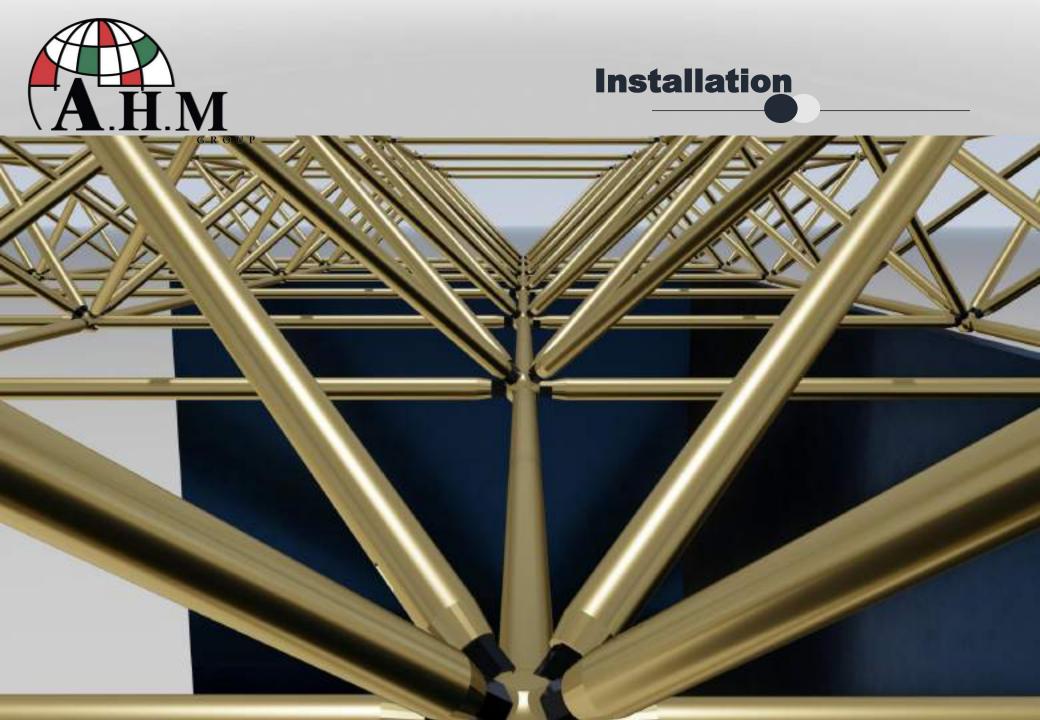

### Installation

 Supplying and installing a space frame system at the project site and completing the required work with a high level of quality and accuracy

# Installation

• The base metal is installed on top of the concrete structure